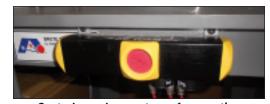

# AIR PRESSING MADE SIMPL





### STANDARD FEATURES:

- Easy to operate and install.
- Safety system promotes safe operation.
- Mounted on heavy-duty steel tabletop.
- Maximum pressing size: 19" x 24" with an opening up to 18"
- 16" Cylinder stroke (2" opening when cylinder is down)
- Up to 3000 pounds of pressure



Control panel promotes safe operation. Designed for single operator only.





# ODM AIR PRESSING MACHINE

### ODM Super Squasher™ Offers Outstanding Value, Quality and Performance!

SPECIFICATIONS & TECHNICAL DATA:

TECHNICAL DATA: SQUASHER™

Maximum Pressing Size: 19" x 24"

Opening Height: up to 18"

Opening Height: up to 18" Dimensions/Floor Space: 28"D x 32

Required:

28"D x 32"W x 81"H Air Line

**SUPER** 

# STANDARD EQUIPMENT for SUPER SQUASHER™ AIR PRESS MACHINE INCLUDE:

- Easy to operate, requires no special installation
- Adjustable controls
- Unique safety system promotes safe operation
- 16" Cylinder stroke (2" opening when cylinder is down)
- Up to 3000 pounds of pressure
- Virtually maintenance free

### **DIMENSIONS: FRONT VIEW**

# 81"

### **SIDE VIEW**



### **OVERH