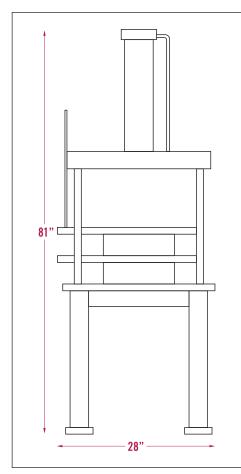

### **DIMENSIONS: FRONT VIEW**

# 81"

### **SIDE VIEW**

### ODM Super Squasher™ Offers Outstanding Value, Quality and Performance!

SPECIFICATIONS & TECHNICAL DATA:

TECHNICAL DATA: SQUASHER™

Maximum Pressing Size: 19" x 24"

Opening Height: up to 18"

Opening Height: up to 18" Dimensions/Floor Space: 28"D x 32

Required:

28"D x 32"W x 81"H Air Line

**SUPER** 