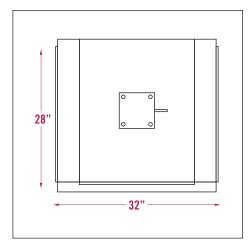

### **OVERHEAD VIEW**

### ODM Super Squasher™ Offers Outstanding Value, Quality and Performance!

SPECIFICATIONS & TECHNICAL DATA:

TECHNICAL DATA: SQUASHER™

Maximum Pressing Size: 19" x 24"

Opening Height: up to 18"

Opening Height: up to 18" Dimensions/Floor Space: 28"D x 32

Required:

28"D x 32"W x 81"H Air Line

**SUPER** 