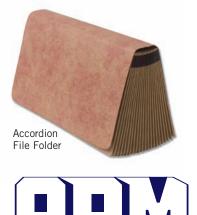

# Air Press

The ODM Air Press machine for pressing, compacting and squashing.

Ideal for photo album pages, file folder products featuring an accordion type folder and many hand assembly items that require pressing.

Air press squashing an accordion file folder.

Micro switch sensor prevents hand injury.