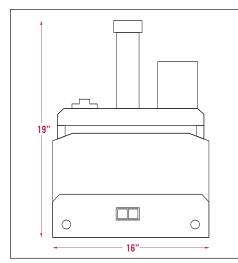

#### DIMENSIONS: FRONT VIEW

## Air Press Offers Outstanding Value, Quality, and Performance!

| SPECIFICATIONS & TECHNICAL DATA: | AIR PRESS<br>MODEL | STANDARD EQUIPMENT for<br>AIR PRESS MACHINE INCLUDE:       |
|----------------------------------|--------------------|------------------------------------------------------------|
| Maximum Pressing Size:           | 14" x 14"          | • Easy to operate, requires no special installation.       |
| Opening Height:                  | up to 4"           | Adjustable controls.                                       |
| Tabletop Space:                  | 16" x 16"          | Unique safety system promotes safe operation.              |
| Net Weight:                      | 75 lbs.            | <ul> <li>Mobile can easily be moved (tabletop).</li> </ul> |
| Power Required:                  | 115 Volt, 60 cycle | Virtually maintenance free.                                |
|                                  | 1 Amp              | Standard 4" stroke.                                        |
| Also Required:                   | Air Line           | <ul> <li>Larger size available upon request.</li> </ul>    |