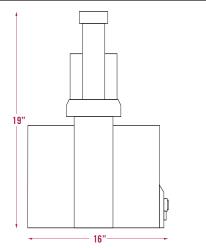

### SIDE VIEW

## Air Press Offers Outstanding Value, Quality, and Performance!

| SPECIFICATIONS & TECHNICAL DATA: | AIR PRESS<br>MODEL | STANDARD EQUIPMENT for<br>AIR PRESS MACHINE INCLUDE:       |
|----------------------------------|--------------------|------------------------------------------------------------|
| Maximum Pressing Size:           | 14" x 14"          | • Easy to operate, requires no special installation.       |
| Opening Height:                  | up to 4"           | Adjustable controls.                                       |
| Tabletop Space:                  | 16" x 16"          | Unique safety system promotes safe operation.              |
| Net Weight:                      | 75 lbs.            | <ul> <li>Mobile can easily be moved (tabletop).</li> </ul> |
| Power Required:                  | 115 Volt, 60 cycle | Virtually maintenance free.                                |
|                                  | 1 Amp              | Standard 4" stroke.                                        |
| Also Required:                   | Air Line           | <ul> <li>Larger size available upon request.</li> </ul>    |