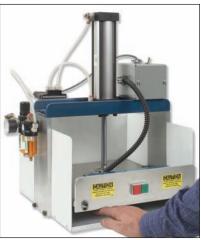

Air press squashing an accordion file folder.

Micro switch sensor prevents hand injury.

#### STANDARD FEATURES:

- Easy to operate and install.
- Unique safety system promotes safe operation with one touch control.
- Lightweight tabletop unit.
- Maximum pressing size: 14" x 14" with an opening up to 4".
- Standard 4" stroke, larger models available upon request.