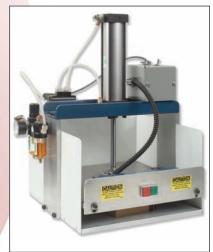

# Air Press

The ODM Air Press machine for pressing, compacting and squashing.

Ideal for photo album pages, file folder products featuring an accordion type folder and many hand assembly items that require pressing.

#### STANDARD FEATURES:

- Easy to operate and install.
- Unique safety system promotes safe operation with one touch control.
- Lightweight tabletop unit.
- Maximum pressing size: 14" x 14" with an opening up to 4".
- Standard 4" stroke, larger models available upon request.

## Air Press Offers Outstanding Value, Quality, and Performance!

| SPECIFICATIONS & TECHNICAL DATA: | AIR PRESS<br>MODEL | STANDARD EQUIPMENT for<br>AIR PRESS MACHINE INCLUDE:       |
|----------------------------------|--------------------|------------------------------------------------------------|
| Maximum Pressing Size:           | 14" x 14"          | • Easy to operate, requires no special installation.       |
| Opening Height:                  | up to 4"           | Adjustable controls.                                       |
| Tabletop Space:                  | 16" x 16"          | Unique safety system promotes safe operation.              |
| Net Weight:                      | 75 lbs.            | <ul> <li>Mobile can easily be moved (tabletop).</li> </ul> |
| Power Required:                  | 115 Volt, 60 cycle | Virtually maintenance free.                                |
|                                  | 1 Amp              | Standard 4" stroke.                                        |
| Also Required:                   | Air Line           | <ul> <li>Larger size available upon request.</li> </ul>    |