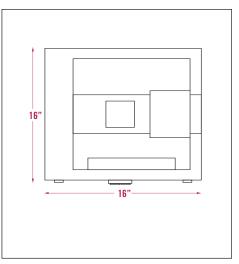

## Air Press Offers Outstanding Value, Quality, and Performance!

| SPECIFICATIONS & TECHNICAL DATA: | AIR PRESS<br>MODEL | STANDARD EQUIPMENT for<br>AIR PRESS MACHINE INCLUDE:       |
|----------------------------------|--------------------|------------------------------------------------------------|
| Maximum Pressing Size:           | 14" x 14"          | • Easy to operate, requires no special installation.       |
| Opening Height:                  | up to 4"           | Adjustable controls.                                       |
| Tabletop Space:                  | 16" x 16"          | Unique safety system promotes safe operation.              |
| Net Weight:                      | 75 lbs.            | <ul> <li>Mobile can easily be moved (tabletop).</li> </ul> |
| Power Required:                  | 115 Volt, 60 cycle | Virtually maintenance free.                                |
|                                  | 1 Amp              | Standard 4" stroke.                                        |
| Also Required:                   | Air Line           | <ul> <li>Larger size available upon request.</li> </ul>    |

#### **OVERHEAD VIEW**