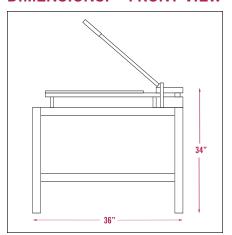

## **OPTIONAL TABLE STAND:**

- Slicer™ tabletop is bolted into stand
- Sturdy, heavy-duty steel legs
- Bottom shelf for storing cover stock
- Dimensions: 36"W x 26"D x 34"H

Optional Table Stand with Storage Shelf

# SPECIFICATIONS & TECHNICAL DATA:

Tabletop Surface Area: Knife Blade Width: Stack Height: Dimensions:

Optional Table Stand: No Power Required:

## SLICER™ CORNER CUTTER

15" x 24" 3" 1"

36" x 26" x 4" 36" x 26" x 34" Manually operated

## **DIMENSIONS: FRONT VIEW**