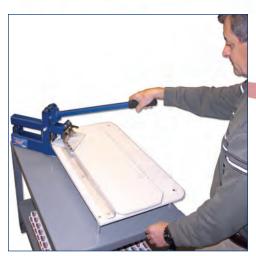

Manually Operated

Knife Blade Safety Guard

# CORNER CUTS MADE SIMPLE!

Slicer Corner Cutter

This is the only corner ODM will ever cut!

The ODM Slicer™ is a simple, hand-operated machine designed to cut perfect corners on cover sheets (up to 1" stack height) prior to the casemaking process of producing the hard cover.