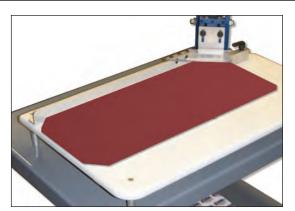

# CORNER CUTS MADE SIMPLE!

Slicer Corner Cutter

This is the only corner ODM will ever cut!

The ODM Slicer™ is a simple, hand-operated machine designed to cut perfect corners on cover sheets (up to 1" stack height) prior to the casemaking process of producing the hard cover.

#### **STANDARD FEATURES:**

- No make-ready time is required
- Perfect symmetrical corner cut every time minimizes waste of cover material stock
- Knife blade safety guard helps prevent injury

Manually Operated

Knife Blade Safety Guard

# STANDARD EQUIPMENT for SLICER™ CORNER CUTTING MACHINE:

- Cuts perfect corners for casemaking
- Knife safety guard cover
- No make ready
- Sturdy, heavy-duty steel legs support tabletop
- Hand-operated, no power required