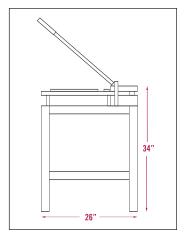

## **OPTIONAL TABLE STAND:**

- Slicer™ tabletop is bolted into stand
- Sturdy, heavy-duty steel legs
- Bottom shelf for storing cover stock
- Dimensions: 36"W x 26"D x 34"H

Optional Table Stand with Storage Shelf

# SPECIFICATIONS & TECHNICAL DATA:

Tabletop Surface Area: Knife Blade Width: Stack Height: Dimensions:

Optional Table Stand: No Power Required:

## SLICER™ CORNER CUTTER

15" x 24" 3" 1"

36" x 26" x 4" 36" x 26" x 34" Manually operated

## **SIDE VIEW**