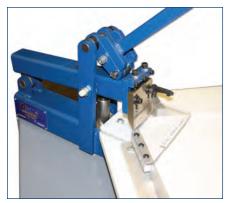

lted into stand
- Sturdy, heavy-duty steel legs
- Bottom shelf for storing cover stock
- Dimensions: 36"W x 26"D x 34"H



Optional Table Stand with Storage Shelf



Manually Operated



Knife Blade Safety Guard





# ODM CORNER CUTTING MACHINE

# ODM Slicer™ Corner Cutting Machine Offers Outstanding Value, Quality and Performance!

# SPECIFICATIONS & TECHNICAL DATA:

Tabletop Surface Area: Knife Blade Width: Stack Height: Dimensions:

Optional Table Stand: No Power Required:

## SLICER™ CORNER CUTTER

15" x 24" 3" 1"

36" x 26" x 4" 36" x 26" x 34" Manually operated

# STANDARD EQUIPMENT for SLICER™ CORNER CUTTING MACHINE:

- Cuts perfect corners for casemaking
- Knife safety guard cover
- No make ready
- Sturdy, heavy-duty steel legs support tabletop
- Hand-operated, no power required



Knife Blade Safety Guard



**Trimmed Corner Cover Sheets** 



Close up of cut corner made with the ODM Slicer<sup>TM</sup>. Produces a perfect cover for the casemaking process in creating the hard cover outer shell for hard cover bookbinding.

## **DIMENSIONS: FRONT VIEW**



## **SIDE VIEW**



#### OVERHEAD VIEW





ODM FREE TECH SUPPORT: 908-351-6906

150 Broadway, Elizabeth, NJ 07206 | Tel: 908-351-6906 | Fax: 908-351-7156 | www.ODMachinery.com