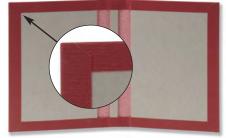

Knife Blade Safety Guard

**Trimmed Corner Cover Sheets** 

Close up of cut corner made with the ODM Slicer<sup>TM</sup>. Produces a perfect cover for the casemaking process in creating the hard cover outer shell for hard cover bookbinding.