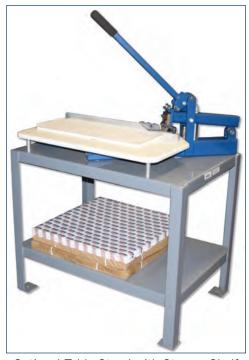

## **OPTIONAL TABLE STAND:**

- Slicer™ tabletop is bolted into stand
- Sturdy, heavy-duty steel legs
- Bottom shelf for storing cover stock
- Dimensions: 36"W x 26"D x 34"H

Optional Table Stand with Storage Shelf