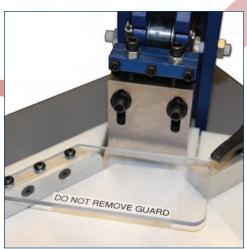

Knife Blade Safety Guard

**Trimmed Corner Cover Sheets** 

Close up of cut corner made with the ODM Slicer<sup>TM</sup>. Produces a perfect cover for the casemaking process in creating the hard cover outer shell for hard cover bookbinding.