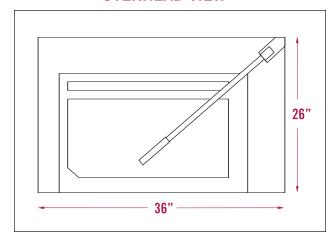

## SLICER™ CORNER CUTTER

15" x 24" 3" 1"

36" x 26" x 4" 36" x 26" x 34" Manually operated

#### OVERHEAD VIEW

ODM FREE TECH SUPPORT: 908-351-6906

150 Broadway, Elizabeth, NJ 07206 | Tel: 908-351-6906 | Fax: 908-351-7156 | www.ODMachinery.com