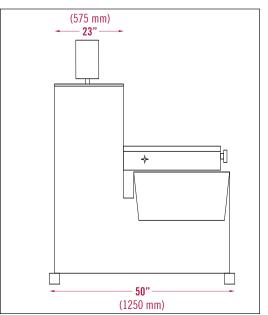

# Sticker™ XXL Casing-in Machine Offers Outstanding Value, Quality, and Performance!

**SPECIFICATIONS &** STICKER™ XXL **TECHNICAL DATA: MODEL** Maximum Book Size: 18" x 18" x 4" (450 mm x 450 mm x 100 mm) 4" x 4" x 1/32" (100 mm x 100 mm x 1 mm) Minimum Book Size: Output (per hour): 100 to 300 books Floor Space: 50" x 32" (1250 mm x 800 mm) Net Weight: 1100 lbs. (500 kg) Power Required: 220V, 60 cycle, single phase (230V, 50Hz, 1ph)

## SIDE VIEW