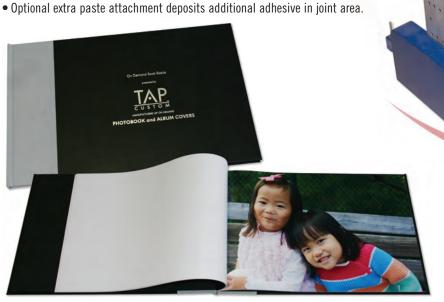

Easy to use, multi-language touch screen control panel

Extra paste attachment deposits additional adhesive in joint area.