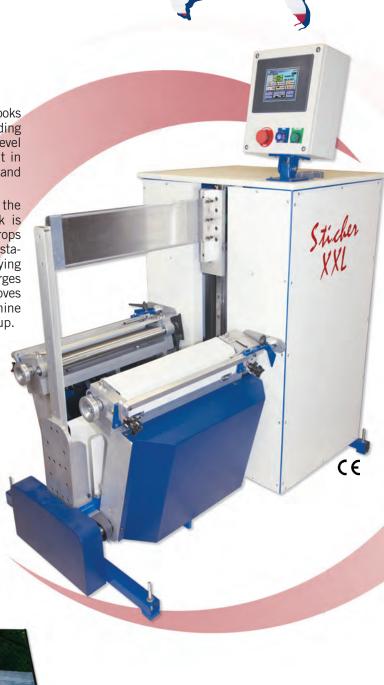

# Next Generation ODM Casing-in Machine – Sticker™ XXL

The Sticker™ XXL has been re-engineered to produce hard cover books. from wallet-size up to tabloid size covers. Cost-effective bookbinding machine can produce 100 to 300 covers per hour. Ideal for entry-level hard cover photo bookbinding production. ODM machines are built in the USA and work seamlessly with ODM's Casemaking System™ and Smasher™ XXL Series.

The operation of the Sticker™ XXL consists of placing the book on the wing while the machine is in the home position. After the book is loaded, the operator depresses a two bottom safety switch that drops the wing below the glue rollers. A servomotor brings the two glue stations in contact with the book while the wing travels upward, applying a uniform coating of adhesive to the end-sheets. As the book emerges from the glue pots the operator places the cover in position and removes the book from the wing. No make-ready time is required as the machine is self-adjusting. Glue stations are easily removed for a quick cleanup.