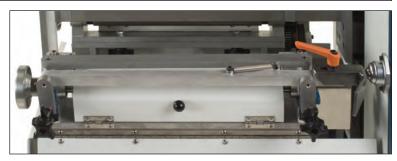

The operation of the Sticker™ XXL consists of placing the book on the wing while the machine is in the home position. After the book is loaded, the operator depresses a two bottom safety switch that drops the wing below the glue rollers. A servomotor brings the two glue stations in contact with the book while the wing travels upward, applying a uniform coating of adhesive to the end-sheets. As the book emerges from the glue pots the operator places the cover in position and removes the book from the wing. No make-ready time is required as the machine is self-adjusting. Glue stations are easily removed for a quick cleanup.