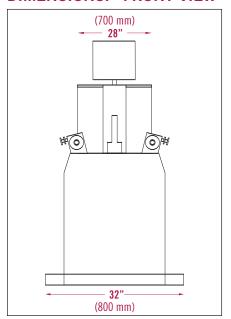

# Sticker™ XXL Casing-in Machine Offers Outstanding Value, Quality, and Performance!

**SPECIFICATIONS &** STICKER™ XXL **TECHNICAL DATA: MODEL** Maximum Book Size: 18" x 18" x 4" (450 mm x 450 mm x 100 mm) 4" x 4" x 1/32" (100 mm x 100 mm x 1 mm) Minimum Book Size: Output (per hour): 100 to 300 books Floor Space: 50" x 32" (1250 mm x 800 mm) Net Weight: 1100 lbs. (500 kg) Power Required: 220V, 60 cycle, single phase (230V, 50Hz, 1ph)

### **DIMENSIONS: FRONT VIEW**