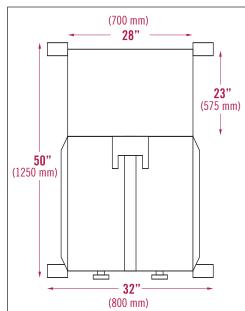

# Sticker™ XXL Casing-in Machine Offers Outstanding Value, Quality, and Performance!

**SPECIFICATIONS &** STICKER™ XXL **TECHNICAL DATA: MODEL** Maximum Book Size: 18" x 18" x 4" (450 mm x 450 mm x 100 mm) 4" x 4" x 1/32" (100 mm x 100 mm x 1 mm) Minimum Book Size: Output (per hour): 100 to 300 books Floor Space: 50" x 32" (1250 mm x 800 mm) Net Weight: 1100 lbs. (500 kg) Power Required: 220V, 60 cycle, single phase (230V, 50Hz, 1ph)

### **OVERHEAD VIEW**

150 Broadway, Elizabeth, NJ 07206 | Tel: 908-351-6906 | Fax: 908-351-7156 | www.ODMachinery.com

ON DEMAND MACHINERY