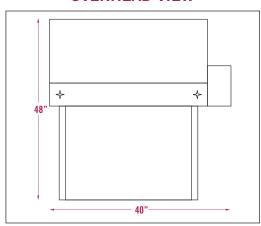

## **OVERHEAD VIEW**

150 Broadway, Elizabeth, NJ 07206 • Tel: 908-351-6906 • Fax: 908-351-7156 • www.ODMachinery.com

## Cover Dewarping Machine Offers Outstanding Value, Quality, and Performance!

| SPECIFICATIONS & TECHNICAL DATA:               | STRAIGHTENER<br>MODEL                                 | STANDARD EQUIPMENT for STRAIGHTENER COVER DEWARPING MACHINE INCLUDE:                                                                                                                                                |
|------------------------------------------------|-------------------------------------------------------|---------------------------------------------------------------------------------------------------------------------------------------------------------------------------------------------------------------------|
| Maximum Cover Size:                            | 30" wide by any length                                | <ul> <li>Easy to operate, requires no special installation.</li> <li>Adjustable knobs control the dewarping action.</li> </ul>                                                                                      |
| Floor Space:<br>Net Weight:<br>Power Required: | 40" x 48"<br>350 lbs.<br>115 Volt, 60 cycle<br>5 Amps | <ul> <li>Three roller dewarping station removes the curl.</li> <li>Increase productivity, reduce downtime.</li> <li>Built-in catching basin stacks finished covers.</li> <li>Mobile can easily be moved.</li> </ul> |