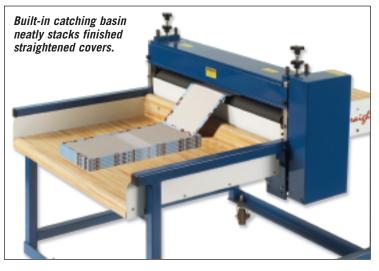

#### **STANDARD FEATURES:**

constructed material catching basin.

- Easy to operate, requires no special installation.
- Three roller dewarping station removes the curl.
- Built-in catching basin stacks finished covers.
- Adjustable knobs control the dewarping action.
- Increase productivity, reduce downtime.
- Mobile... can easily be moved.
- Virtually maintenance free.