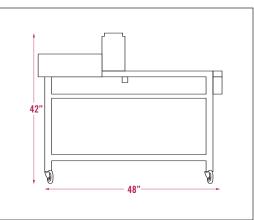

## **SIDE VIEW**

## Cover Dewarping Machine Offers Outstanding Value, Quality, and Performance!

| SPECIFICATIONS & TECHNICAL DATA:               | STRAIGHTENER<br>MODEL                                 | STANDARD EQUIPMENT for STRAIGHTENER COVER DEWARPING MACHINE INCLUDE:                                                                                                                                                |
|------------------------------------------------|-------------------------------------------------------|---------------------------------------------------------------------------------------------------------------------------------------------------------------------------------------------------------------------|
| Maximum Cover Size:                            | 30" wide by any length                                | <ul> <li>Easy to operate, requires no special installation.</li> <li>Adjustable knobs control the dewarping action.</li> </ul>                                                                                      |
| Floor Space:<br>Net Weight:<br>Power Required: | 40" x 48"<br>350 lbs.<br>115 Volt, 60 cycle<br>5 Amps | <ul> <li>Three roller dewarping station removes the curl.</li> <li>Increase productivity, reduce downtime.</li> <li>Built-in catching basin stacks finished covers.</li> <li>Mobile can easily be moved.</li> </ul> |