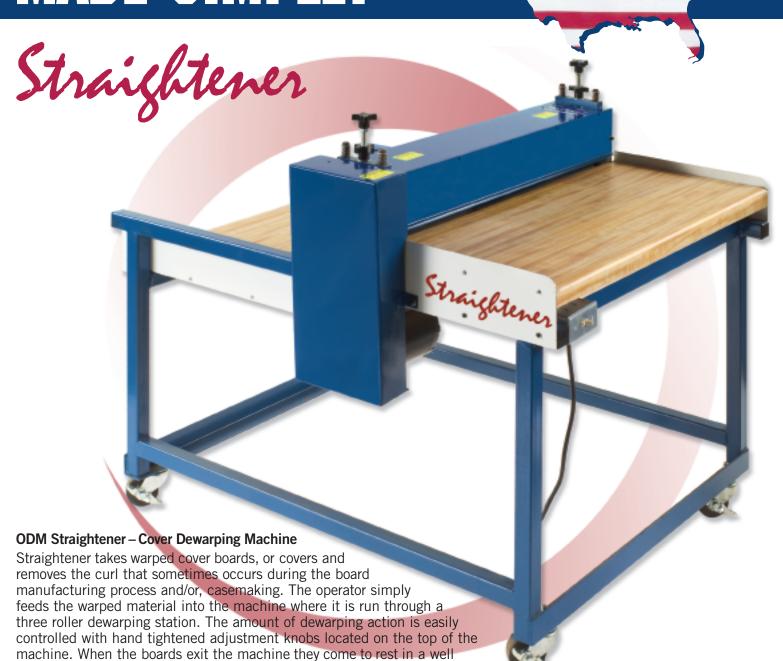

# COVER DEWARPING MADE SIMPLE!

#### **STANDARD FEATURES:**

constructed material catching basin.

- Easy to operate, requires no special installation.
- Three roller dewarping station removes the curl.
- Built-in catching basin stacks finished covers.
- Adjustable knobs control the dewarping action.
- Increase productivity, reduce downtime.
- Mobile... can easily be moved.
- Virtually maintenance free.