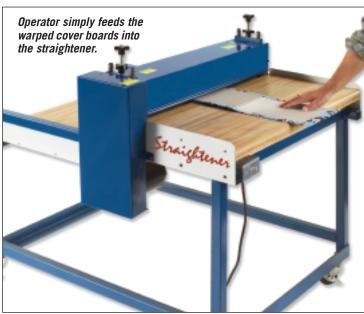

#### **STANDARD FEATURES:**

constructed material catching basin.

- Easy to operate, requires no special installation.
- Three roller dewarping station removes the curl.
- Built-in catching basin stacks finished covers.
- Adjustable knobs control the dewarping action.
- Increase productivity, reduce downtime.
- Mobile... can easily be moved.
- Virtually maintenance free.