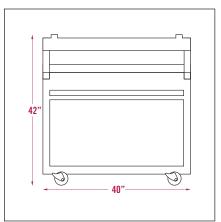

### **DIMENSIONS: FRONT VIEW**

## Cover Dewarping Machine Offers Outstanding Value, Quality, and Performance!

| SPECIFICATIONS & TECHNICAL DATA:               | STRAIGHTENER<br>MODEL                                 | STANDARD EQUIPMENT for STRAIGHTENER COVER DEWARPING MACHINE INCLUDE:                                                                                                                                                |
|------------------------------------------------|-------------------------------------------------------|---------------------------------------------------------------------------------------------------------------------------------------------------------------------------------------------------------------------|
| Maximum Cover Size:                            | 30" wide by any length                                | <ul> <li>Easy to operate, requires no special installation.</li> <li>Adjustable knobs control the dewarping action.</li> </ul>                                                                                      |
| Floor Space:<br>Net Weight:<br>Power Required: | 40" x 48"<br>350 lbs.<br>115 Volt, 60 cycle<br>5 Amps | <ul> <li>Three roller dewarping station removes the curl.</li> <li>Increase productivity, reduce downtime.</li> <li>Built-in catching basin stacks finished covers.</li> <li>Mobile can easily be moved.</li> </ul> |