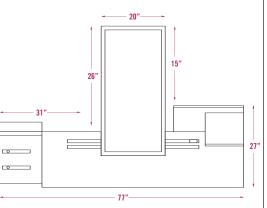

## **ODM** Super Sewer™ Machine Offers Outstanding Value, Quality, and Performance!

| SPECIFICATIONS & TECHNICAL DATA:                                                                             |           |                                                                                                | QUIPMENT for the SUPER SEWER™<br>ING MACHINE INCLUDES: |
|--------------------------------------------------------------------------------------------------------------|-----------|------------------------------------------------------------------------------------------------|--------------------------------------------------------|
| Maximum Book Siz<br>Minimum Book Siz<br>Output (per hour):<br>Floor Space:<br>Net Weight:<br>Power Required: |           | • Back Tack T<br>• Easy-to-opera<br>• Vortec needl<br>• Hopper deliv<br>Ie Phase • Quick chang |                                                        |
| DIMENSIONS: F                                                                                                | RONT VIEW | SIDE VIEW                                                                                      | OVERHEAD VIEW                                          |