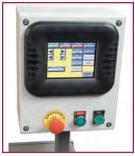

#### The ODM Super Sewer<sup>™</sup> – Ideal for Sewing Short Run Books On-Demand!

The Super Sewer<sup>™</sup>, an automatic in-line sewing machine is, designed for on-demand photo books, yearbooks, journals, children's (juvenile) books and thin (up to 1/2" thick) text books. Easy to operate with a touch screen control panel. Super Sewer™ features Back Tack Technology<sup>™</sup> simply put, the sewing machine does a reverse back stitch on the head and foot of the book block. This ensures a very strong side sew which will not come apart at the head and foot like standard side sewn books do.

#### **STANDARD FEATURES:**

- Self-adjusting, automatic in-line sewing machine
- Easy-to-operate LCD touch screen control panel
- Safety guard box lifts open for easy access
- Hopper delivery neatly stacks sewn books
- Quick change bobbin
- Book Size: Min. 4" x 6"; Max. 14" x 18"; up to 1/2" thick