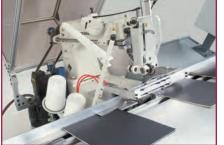

#### The ODM Super Sewer<sup>™</sup> – Ideal for Sewing Short Run Books On-Demand!

The Super Sewer<sup>™</sup>, an automatic in-line sewing machine is, designed for on-demand photo books, yearbooks, journals, children's (juvenile) books and thin (up to 1/2" thick) text books. Easy to operate with a touch screen control panel. Super Sewer™ features Back Tack Technology<sup>™</sup> simply put, the sewing machine does a reverse back stitch on the head and foot of the book block. This ensures a very strong side sew which will not come apart at the head and foot like standard side sewn books do.

#### BACK TACK TECHNOLOGY™

- Automatically back sews the head and foot of each book block, ensuring a strong side sew.
- Lock-stitch sewing