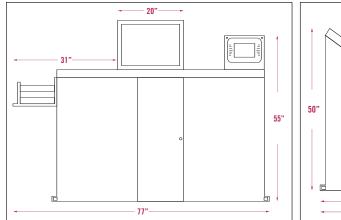

## **ODM** Super Sewer™ Machine Offers Outstanding Value, Quality, and Performance!

| SPECIFICATIONS & TECHNICAL DATA:                                                                             |           |                                                                                                | QUIPMENT for the SUPER SEWER™<br>ING MACHINE INCLUDES: |
|--------------------------------------------------------------------------------------------------------------|-----------|------------------------------------------------------------------------------------------------|--------------------------------------------------------|
| Maximum Book Siz<br>Minimum Book Siz<br>Output (per hour):<br>Floor Space:<br>Net Weight:<br>Power Required: |           | • Back Tack T<br>• Easy-to-opera<br>• Vortec needl<br>• Hopper deliv<br>Ie Phase • Quick chang |                                                        |
| DIMENSIONS: F                                                                                                | RONT VIEW | SIDE VIEW                                                                                      | OVERHEAD VIEW                                          |