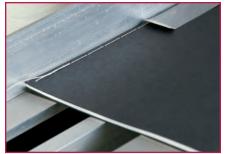

#### The ODM Super Sewer<sup>™</sup> – Ideal for Sewing Short Run Books On-Demand!

The Super Sewer<sup>™</sup>, an automatic in-line sewing machine is, designed for on-demand photo books, yearbooks, journals, children's (juvenile) books and thin (up to 1/2" thick) text books. Easy to operate with a touch screen control panel. Super Sewer™ features Back Tack Technology<sup>™</sup> simply put, the sewing machine does a reverse back stitch on the head and foot of the book block. This ensures a very strong side sew which will not come apart at the head and foot like standard side sewn books do.

#### BACK TACK TECHNOLOGY™

- Automatically back sews the head and foot of each book block, ensuring a strong side sew.
- Lock-stitch sewing