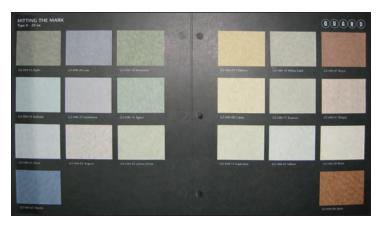

# SAMPLE SWATCH BOOKS MADE WITH THE ODM SUPER SWATCHER"

The Super Swatcher<sup>™</sup> is an automatic swatch machine designed for mounting sample swatches to color cards (sample cards) for the textile industry. It's a process that has been done almost exclusively by hand and can now by accomplished by the Super Swatcher<sup>™</sup>, a fast machine with amazing accuracy.

The Super Swatcher<sup>™</sup> can mount up to 125 swatches on a one, two or three-panel swatch card at a rate of **500 cards per hour.** The Super Swatcher<sup>™</sup> eliminates the pre-collation of swatches that is required in a hand mounting operation and greatly simplifies the swatch cutting operation. Make-ready costs are relatively low. Swatches can be mounted on any card size up to 14" x 36". The minimum swatch size is one-inch square.