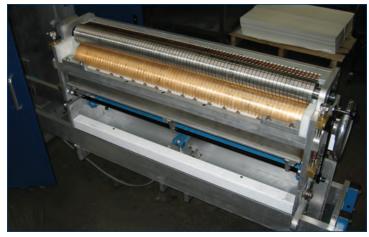

Mount up to 125 sample swatches on a one, two or three-panel swatch card... at 500 cards per hour!

Heavy-duty gluer roller slides out for easy access and fast clean-up.

ODM FREE TECH SUPPORT: 908-351-6906

### Eliminates *time consuming* swatch pre-collation.