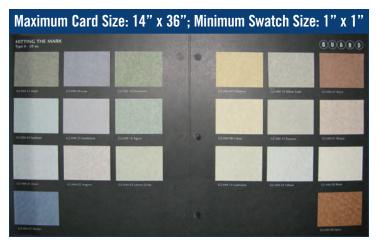

# SAMPLE BOOKMAKING MACHINE O D M

mer marcher

Super Swatcher<sup>™</sup> Sample Bookmaking Machine Offers Outstanding Value, Quality, and Performance!

| SPECIFICATIONS & TECHNICAL DATA: | SUPER SWATCHER™<br>MODEL | STANDARD EQUIPMENT for SUPER SWATCHER™<br>BOOKMAKING MACHINE INCLUDES: |
|----------------------------------|--------------------------|------------------------------------------------------------------------|
| Maximum Card Size:               | 14" x 36"                | • Easy-to-operate, touch screen LCD control panel.                     |
| Minimum Swatch Size:             | 1" x 1"                  | Automatically mounts up to 125 swatches on a                           |
| Output (per hour):               | 500 cards                | one, two or three-panel card with amazing accuracy.                    |
| Floor Space:                     | 84" x 120"               | • Top load till provides continuous operation.                         |
| Net Weight:                      | 2500 lbs.                | Machine eliminates pre-collating swatches that is                      |
| Power Required:                  | 220 Volt, 3 Phase        | required in tedious, hand-mounting operation.                          |
| ·                                | 20 Amp, Air 70 PSI       | • Streamlines the production workflow process.                         |
|                                  | 3/8" Line, High Volume   | Accurate mounting with perfect swatch alignment.                       |

The Super Swatcher<sup>™</sup> can mount up to 125 swatches on a one, two or three-panel swatch card at a rate of **500 cards per hour.** The Super Swatcher<sup>™</sup> eliminates the pre-collation of swatches that is required in a hand mounting operation and greatly simplifies the swatch cutting operation. Make-ready costs are relatively low. Swatches can be mounted on any card size up to 14" x 36". The minimum swatch size is one-inch square.