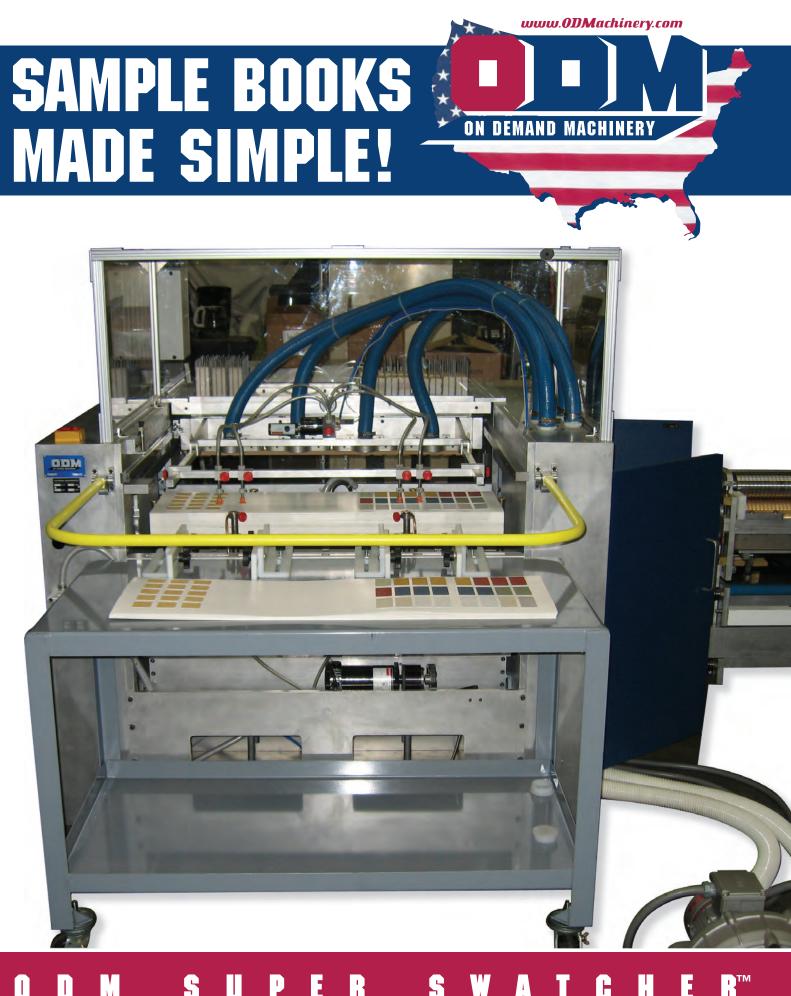

# SAMPLE SWATCH BOOKS MADE WITH THE ODM SUPER SWATCHER"

The Super Swatcher<sup>™</sup> is an automatic swatch machine designed for mounting sample swatches to color cards (sample cards) for the textile industry. It's a process that has been done almost exclusively by hand and can now by accomplished by the Super Swatcher<sup>™</sup>, a fast machine with amazing accuracy.

The Super Swatcher<sup>™</sup> can mount up to 125 swatches on a one, two or three-panel swatch card at a rate of **500 cards per hour.** The Super Swatcher<sup>™</sup> eliminates the pre-collation of swatches that is required in a hand mounting operation and greatly simplifies the swatch cutting operation. Make-ready costs are relatively low. Swatches can be mounted on any card size up to 14" x 36". The minimum swatch size is one-inch square.