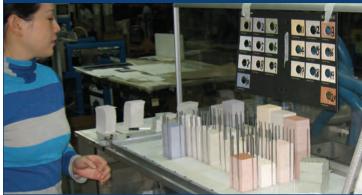

# Touch Screen Control Panel

LCD Touch screen control panel permits operator to easily access machine settings.