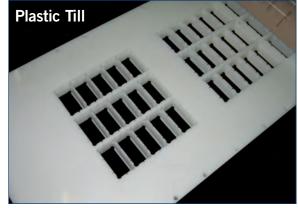

# Low Cost, Simple Make-Ready:

- Plastic Till
- Head Plate (MDF Board)
- Sucker Mounting Plant