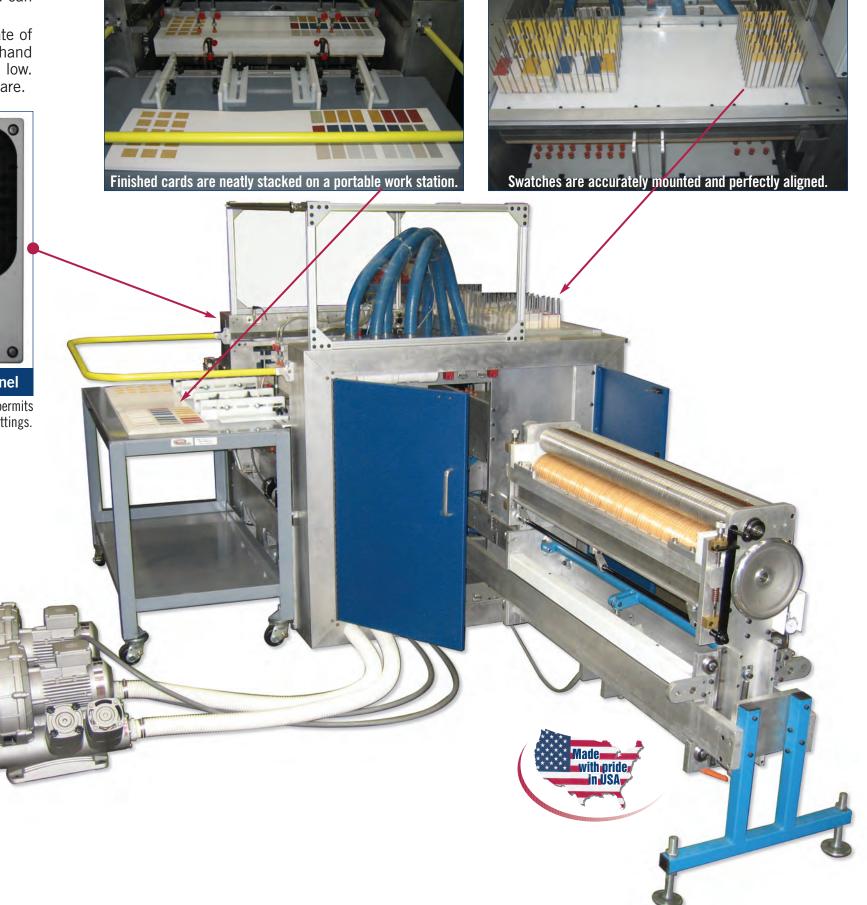

# SAMPLE BOOKMAKING MACHINE O D M

mer marcher

Super Swatcher<sup>™</sup> Sample Bookmaking Machine Offers Outstanding Value, Quality, and Performance!

| SPECIFICATIONS & TECHNICAL DATA: | SUPER SWATCHER™<br>MODEL | STANDARD EQUIPMENT for SUPER SWATCHER™<br>BOOKMAKING MACHINE INCLUDES: |
|----------------------------------|--------------------------|------------------------------------------------------------------------|
| Maximum Card Size:               | 14" x 36"                | • Easy-to-operate, touch screen LCD control panel.                     |
| Minimum Swatch Size:             | 1" x 1"                  | Automatically mounts up to 125 swatches on a                           |
| Output (per hour):               | 500 cards                | one, two or three-panel card with amazing accuracy.                    |
| Floor Space:                     | 84" x 120"               | • Top load till provides continuous operation.                         |
| Net Weight:                      | 2500 lbs.                | Machine eliminates pre-collating swatches that is                      |
| Power Required:                  | 220 Volt, 3 Phase        | required in tedious, hand-mounting operation.                          |
| ·                                | 20 Amp, Air 70 PSI       | • Streamlines the production workflow process.                         |
|                                  | 3/8" Line, High Volume   | Accurate mounting with perfect swatch alignment.                       |

Mount up to 125 sample swatches on a one, two or three-panel swatch card... at 500 cards per hour!

Heavy-duty gluer roller slides out for easy access and fast clean-up.

ODM FREE TECH SUPPORT: 908-351-6906

The Super Swatcher<sup>™</sup> can mount up to 125 swatches on a one, two or three-panel swatch card at a rate of **500 cards per hour.** The Super Swatcher<sup>™</sup> eliminates the pre-collation of swatches that is required in a hand mounting operation and greatly simplifies the swatch cutting operation. Make-ready costs are relatively low. Swatches can be mounted on any card size up to 14" x 36". The minimum swatch size is one-inch square.

## **STANDARD FEATURES:**

- Easy-to-use, touch screen LCD control panel
- Eliminates the need to collate swatches
- Top load till allows for *continuous operation*
- Accurate mounting with perfect alignment
- Increases productivity, streamlines workflow process
- Finished cards are neatly stacked on a portable work station

# Touch Screen Control Panel

LCD Touch screen control panel permits operator to easily access machine settings.

# Mount up to 125 sample swatches on a one, two or three-panel swatch card... at 500 cards per hour!