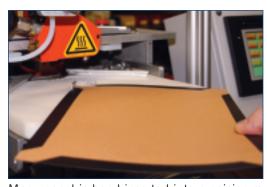

Top loading hopper stacks and pre-aligns corners. Holds up to 200 die cut corners.

Menu panel is hand inserted into precision guides prior to depressing foot pedal cycle for panel corner application.