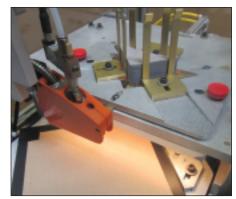

Top loading hopper stacks and pre-aligns corners. Holds up to 200 die cut corners.

Menu panel is hand inserted into precision guides prior to depressing foot pedal cycle for panel corner application.

## STANDARD EQUIPMENT for PANEL CORNER APPLICATOR™ MACHINE:

- Easy-to-operate LCD touch screen color control panel
- Corners accurately aligned prior to hot melt
- Dynatec hot melt attachment applies a precise amount of adhesive glue in each menu corner
- Foot pedal allows for efficient operation
- Adjustable score pressure
- Minimal make ready