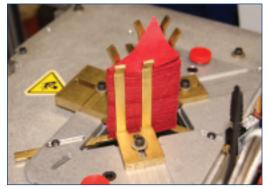

Top loading hopper stacks and pre-aligns corners. Holds up to 200 die cut corners.

Menu panel is hand inserted into precision guides prior to depressing foot pedal cycle for panel corner application.