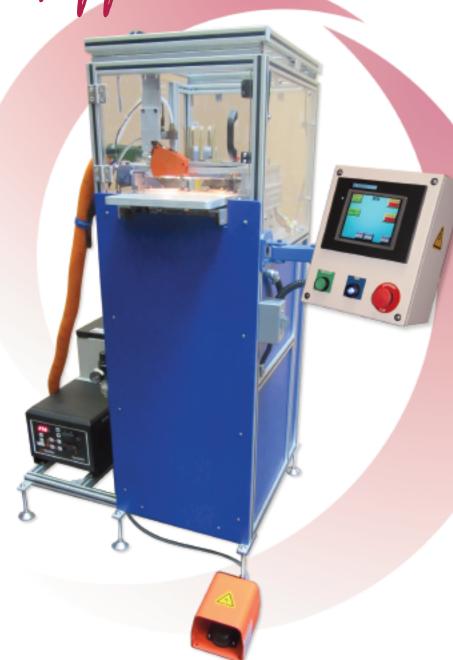

# Machine Affixed Panel Corners Accurately Aligned Every Time!

ODM Panel Corner Applicator™ is a semi-automatic machine designed to apply accurately aligned corners to menu panel inserts. No more carpal tunnel claims. Speed up production with this once hand process.

# ODM Panel Corner Applicator™ Machine Offers Outstanding Value, Quality and Performance!

### **SPECIFICATIONS & ODM PANEL** TECHNICAL DATA: CORNER APPLICATOR™

8.5" x 14" Maximum Panel Size: 4.25" x 11" Minimum Panel Size: Output (per hour): up to 180 panels Floor Space: 48" x 96" Net Weight: 500 lbs.