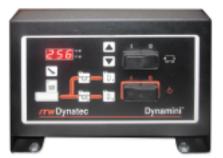

## **STANDARD FEATURES:**

- Easy-to-operate LCD touch screen control panel
- Dynatec hot-melt supply unit provides exceptional value that's designed for precision glue application.
- Consistent symmetrical corners applied every time.
- Adjustable score pressure

Produce up to 180 panels per hour with consistent corners and no carpal tunnel claims.

Dynatec hot melt adhesive supply provides exceptional value in a small hot melt unit. Designed for optimal performance, reliability and simplified daily operation.